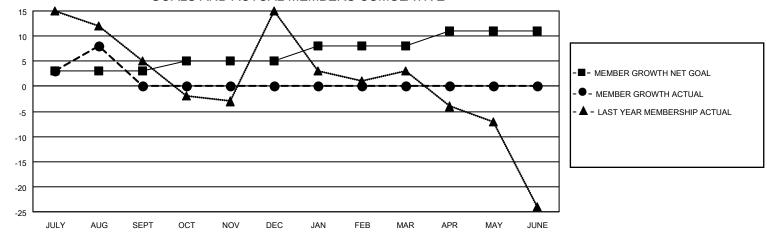

## MONTHLY MEMBERSHIP PROGRESS REPORT

LOCATION GEORGIA District 18 I Results as of: 8/31/2021

| Clubs RESULTS FOR 2021-2022 |   |   |   | Members RESULTS FOR 2021-2022 |   |    |    |
|-----------------------------|---|---|---|-------------------------------|---|----|----|
|                             |   |   |   |                               |   |    |    |
| JULY/AUG/SEPT               | 1 | 0 | 0 | JULY/AUG/SEPT                 | 3 | 36 | 27 |
| OCT/NOV/DEC                 | 0 | 0 | 0 | OCT/NOV/DEC                   | 2 | 0  | 0  |
| JAN/FEB/MAR                 | 1 | 0 | 0 | JAN/FEB/MAR                   | 3 | 0  | 0  |
| APR/MAY/JUNE                | 0 | 0 | 0 | APR/MAY/JUNE                  | 3 | 0  | 0  |